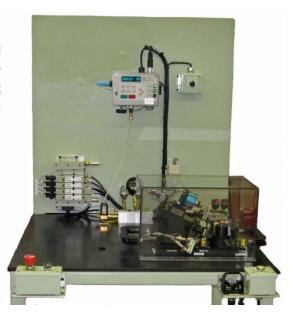

## **CTS Solution:**

Cincinnati Test Systems provided a simple test stand with a manually loaded fixture. A PLC controls the tooling motion and the CTS Connect™ seals the part for testing. A Sentinel C-20 instrument conducts a pressure decay test.