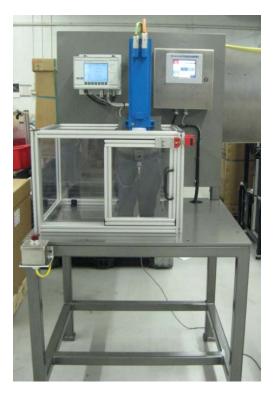

## **CTS Solution:**

CTS designed a servo controlled test fixture to measure the force – distance signature of the component when functionally exercised repeatedly to determine the memory and reliability of the design materials. Continued audit testing of the early production units provided data to correct early issues and provided validation of the manufacturing process.